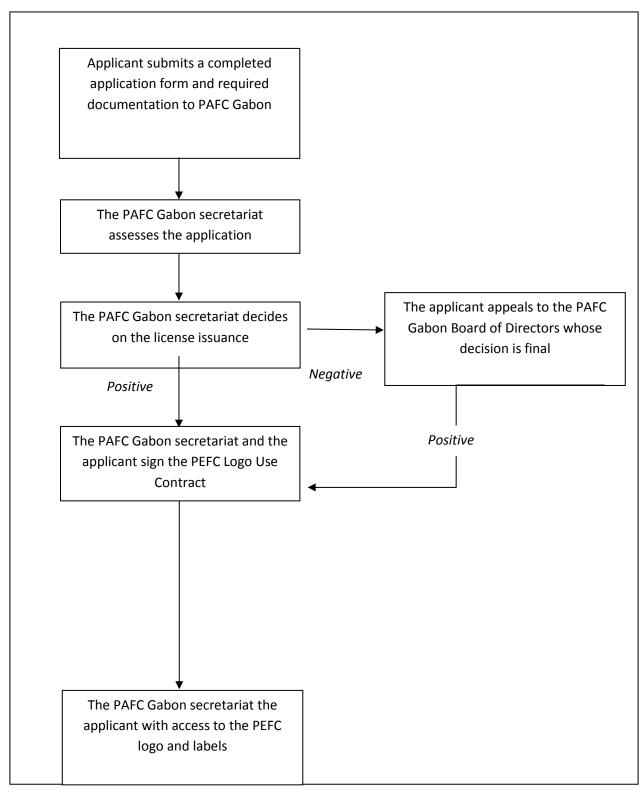

isation's identification details, together with any other information specified by PAFC Gabon.

#### 4.2. Special conditions

Group B users: Concession holders / managers must

- a) Hold a valid, recognised PAFC Gabon forest management certificate
- b) Have signed the PEFC logo usage contract with PAFC Gabon (Appendix 1)

Group C users: group certification (multi-sites) must

- a) Hold a valid, recognised PEFC Chain of Custody certificate
- b) Have signed the PEFC logo usage contract with PAFC Gabon (Appendix 1)

Group D users: other users, must

- a) Outline objectives for use of the logo, which must not conflict with the objectives and reputation of the PEFC Council and PAFC Gabon
- b) Have signed the PEFC logo usage contract with PAFC Gabon (Appendix 1)

## 5. Licence issuance process



Figure 1: licence issuance process

## 6. Validity of licences

Licences are valid for the time frames outlined below

Group B users: validity of the PAFC Gabon forest management certificate

Group C users: validity of the international PEFC Chain of Custody certificate

Group D users: validity of contract

## 7. One-off logo usage

PAFC Gabon may authorise a one-off usage of the PEFC logo for users without licences (e.g.: newsletters, publications, reports etc.) subject to these conditions:

- a) Usage must not conflict with the objectives and reputation of PAFC Gabon or the PEFC Council,
- b) The logo must be used in conjunction with PAFC Gabon license number (PEFC/38-00-01),
- c) The wording "reproduced with the permission of PAFC Gabon" must be specified.



#### **APPENDIX 1**

## P